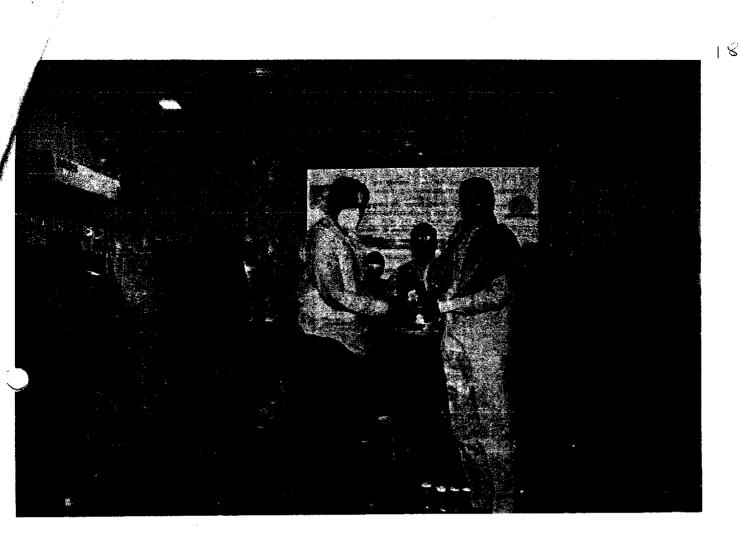

Prizes are distributed by teachers to the advanced learner students who come first in the respective subjects. Besides, Best Student Award, Best Writer Award, Best Reader Award, Best Volunteer Award of institution conferred on them. They are motivated for University Ranks. Library and Criterion - II Committee created a WhatsApp group for them and provided link of online books. They are provided special guidance by their mentors for example - Literary forum guided to students for essay competition. As a result, Ms. Kavita Satpute (BA III) stood first in University Essay Competition twice. Music department guided students for State Level Geet – Gayan competition.