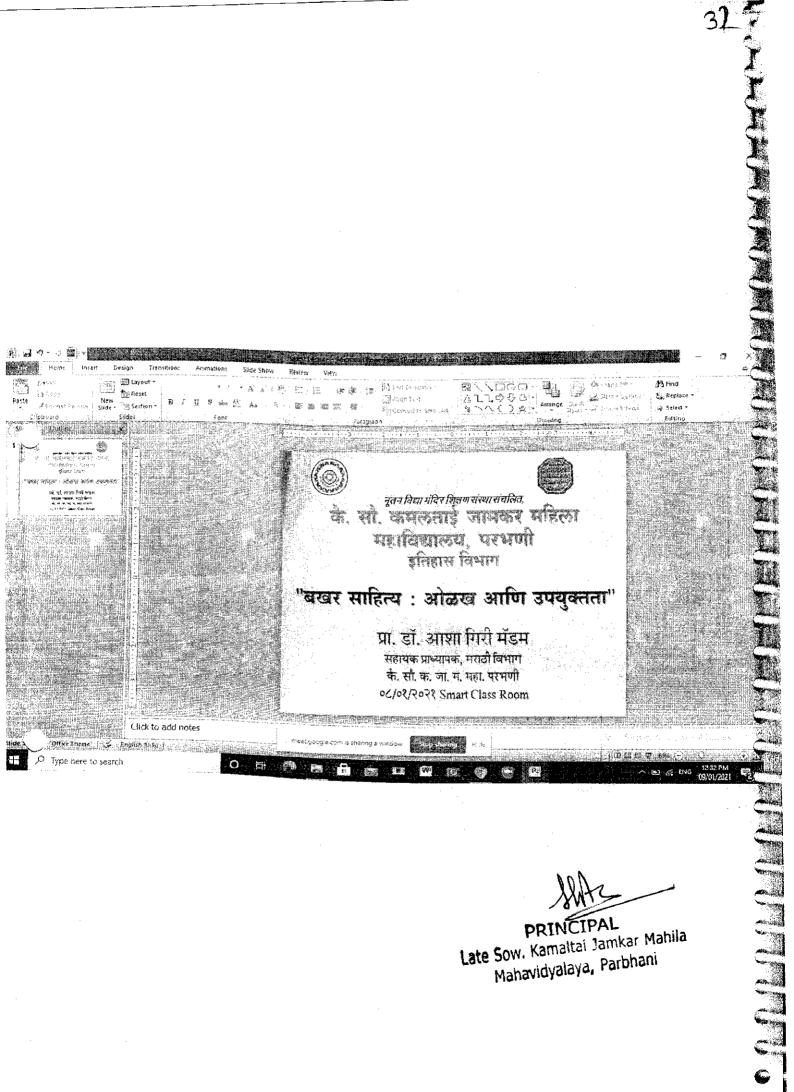

|  |  |
| Outcomes of the Activity                                                                                            | <ol> <li>Students Understood the basic characteristics of Bakhar<br/>Literature</li> <li>Students Learnt the types &amp; nature of Bakhar Literature</li> <li>Student discovered the utility of Bakhar Literature in History</li> </ol>                                                                                                               |  |  |

Sodhand Signature of Coordinator

Principal

Late Sow. Kamaltai Jamkar Mahila Mahavidyalaya, Parbhani

Ż ్రి ( ٢ 2 с Э 



Late Sow. Kamaltai Jamkar Mahila Mahavidyalaya, Parbhani



PRINCIPAL Late Sow, Kamaltai Jamkar Mahila Mahavidyalaya, Parbhani

नूतन विद्यामंदिर शिक्षण संस्था संचलित,

कै. सौ. कमलताई जामकर महिला महाविद्यालय, परभणी इतिहास विभाग

#### <u>सूचना</u>

सर्व विद्यार्थिनी व प्राध्यापक वृंद यांना कळविण्यात येते कि, दि. २१ मे २०२१ रोजी इतिहास विभागातर्फे "Taj Mahal : A Tour From the Top — Google Arts & Culture" याची 3D आभासी सहल (Virtual Tour) आयोजित करण्यात येणार आहे. ह्या 3D आभासी सहलीची लिंक आपल्या सर्व व्हाट्स अँप समूहावर पाठविण्यात येईल. सर्वांनी ह्या 3D आभासी सहलीचा आनंद घ्यावा व इतरांना ही याची माहिती द्यावी.

PRINCIPAL Late Sow. Kamaltai Jamkar Mahila Mahavidyalaya, Parbhani

#### Nutan Vidya Mandir Education Society's LATE SOW. KAMALTAI JAMKAR MAHILA MAHAVIDYALAYA, PARBHANI Internal Quality Assurance Cell

#### ACTIVITY REPORT

### Name of the Dep