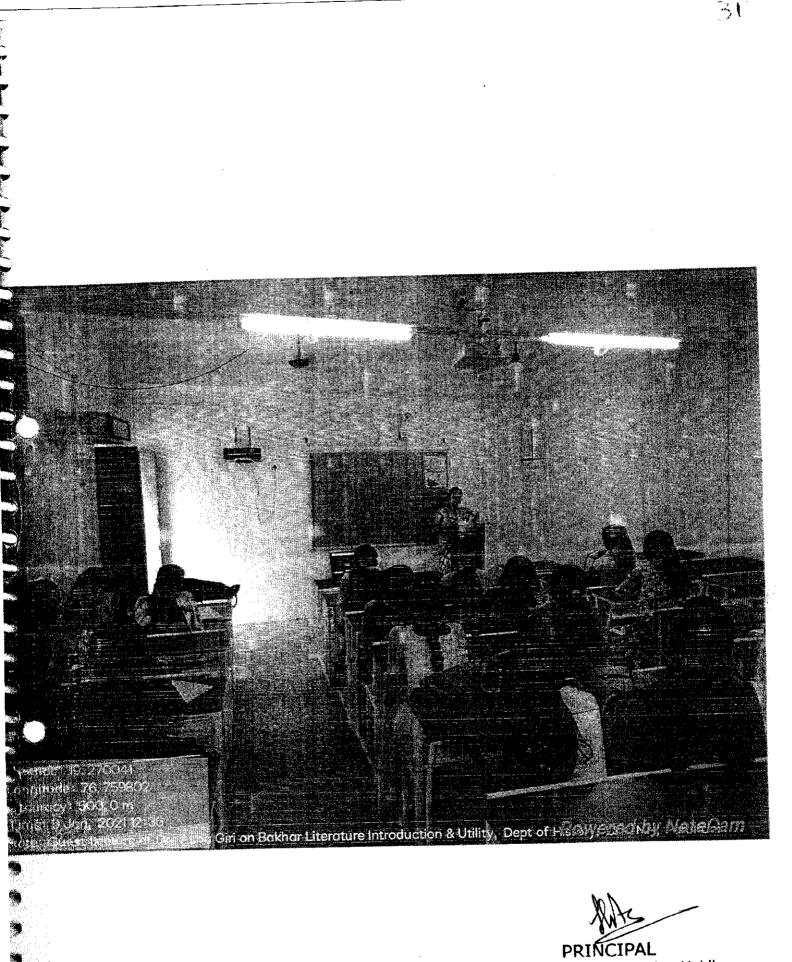

|  |  |
| Outcomes of the Activity                                                                                            | <ol> <li>Students Understood the basic characteristics of Bakhar<br/>Literature</li> <li>Students Learnt the types &amp; nature of Bakhar Literature</li> <li>Student discovered the utility of Bakhar Literature in History</li> </ol>                                                                                                               |  |  |

Sodhand Signature of Coordinator

Principal

Late Sow. Kamaltai Jamkar Mahila Mahavidyalaya, Parbhani

Ż ్రి ( ٢ 2 с Э 



Late Sow. Kamaltai Jamkar Mahila Mahavidyalaya, Parbhani



PRINCIPAL Late Sow, Kamaltai Jamkar Mahila Mahavidyalaya, Parbhani

नूतन विद्यामंदिर शिक्षण संस्था संचलित,

कै. सौ. कमलताई जामकर महिला महाविद्यालय, परभणी इतिहास विभाग

#### <u>सूचना</u>

सर्व विद्यार्थिनी व प्राध्यापक वृंद यांना कळविण्यात येते कि, दि. २१ मे २०२१ रोजी इतिहास विभागातर्फे "Taj Mahal : A Tour From the Top — Google Arts & Culture" याची 3D आभासी सहल (Virtual Tour) आयोजित करण्यात येणार आहे. ह्या 3D आभासी सहलीची लिंक आपल्या सर्व व्हाट्स अँप समूहावर पाठविण्यात येईल. सर्वांनी ह्या 3D आभासी सहलीचा आनंद घ्यावा व इतरांना ही याची माहिती द्यावी.

PRINCIPAL Late Sow. Kamaltai Jamkar Mahila Mahavidyalaya, Parbhani

#### Nutan Vidya Mandir Education Society's LATE SOW. KAMALTAI JAMKAR MAHILA MAHAVIDYALAYA, PARBHANI Internal Quali