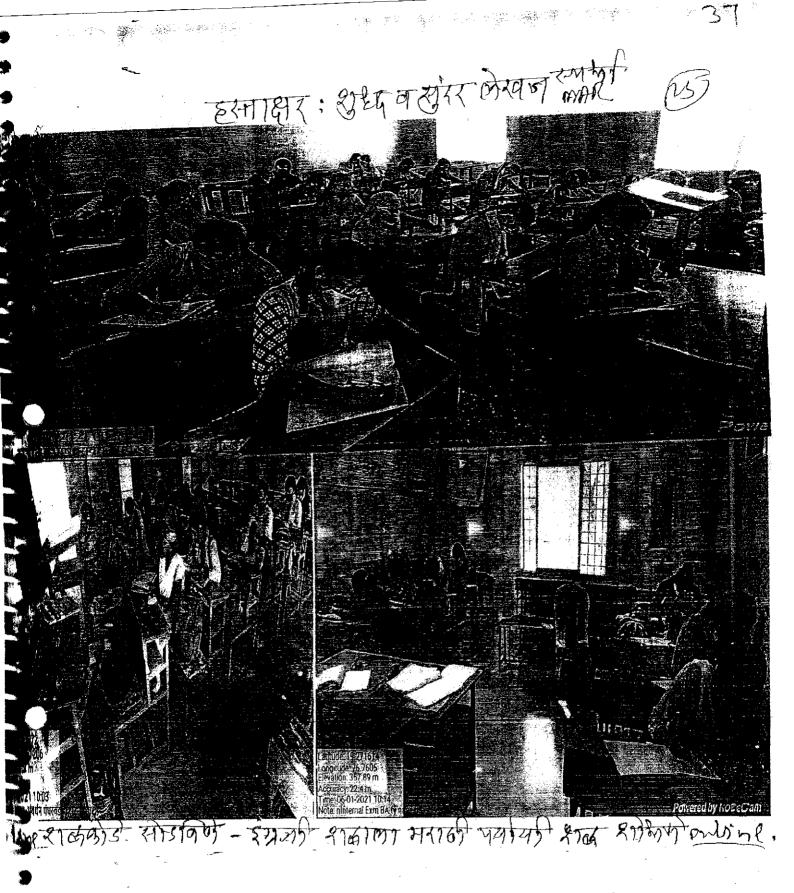

Institution organizes special programmes for advanced learners including test on each topic of syllabus, Book-Bank facility, various competitions like seminars, quiz, elocution, essay, best handwriting etc. Guest lecture, virtual tour, online workshop on Modi script, study visit, poster presentation, guidance for competitive exam, special training programme organized for advanced learners.

Prizes are distributed by teachers to the advanced learner students who come first in the respective subjects. Besides, Best Student Award, Best Writer Award, Best Reader Award, Best Volunteer Award of institution conferred on them. They are motivated for University Ranks. Library and Criterion - II Committee created a WhatsApp group for them and provided link of online books. They are provided special guidance by their mentors for example - Literary forum guided to students for essay competition. As a result, Ms. Kavita Satpute (BA III) stood first in University Essay Competition twice. Music department guided students for State Level Geet – Gayan competition.